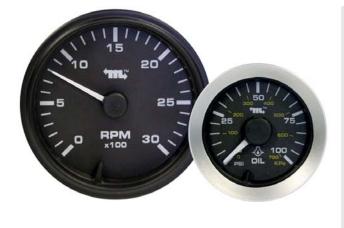

### **PVM20 Series Models**

- PVM20-A = Engine Oil Pressure
- PVM20-B = Coolant Temperature
- PVM20-C = Voltmeter
- PVM20-D = Percent Load at current RPM
- PVM20-E = Transmission Oil Pressure
- PVM20-F = Transmission Oil Temperature
- PVM20-G = Engine Oil Temperature
- PVM20-H = Hydraulic Oil Temperature

- PVM20-J = Percent Fuel Level
- PVM20-K = Boost Pressure
- PVM20-L = Exhaust Gas Temperature
- PVM20-M = Intake Manifold Temperature
- PVM20-N = Auxiliary Temperature
- PVM20-P = Auxiliary Pressure
- PVM20-T = Tachometer

### **PVM35 Series Models**

- PVM35-T = Tachometer
- PVM35-S = Speedometer